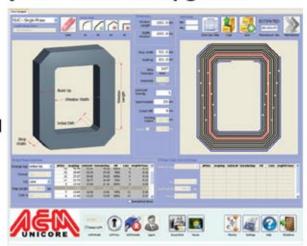

## The significantly improved software has the following new features:

- New core types added
- Greatly improved machine communication
- Enhanced production control
- Enhanced core geometry for accurate quality cores
- Compatible with UCM3000 and UCM425
- Faster production capacity with 20% speed adjustment
- Core production time indicator
- Greater core design flexibility