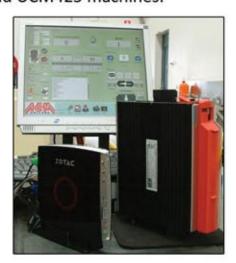

### Alternatively you could choose-

Option 2: Purchase the UCM IPOS SEW drive upgrade kit which will not only provide you with the peace of mind synonymous with a new SEW drive, it also comes with the latest AEM Cores UCS software which is issued on our UCM3000 and UCM425 machines.

## The significantly improved software has the following new features:

- New core types added
- Greatly improved machine communication
- Enhanced production control
- Enhanced core geometry for accurate quality cores
- Compatible with UCM3000 and UCM425
- Faster production capacity with 20% speed adjustment
- Core production time indicator
- Greater core design flexibility